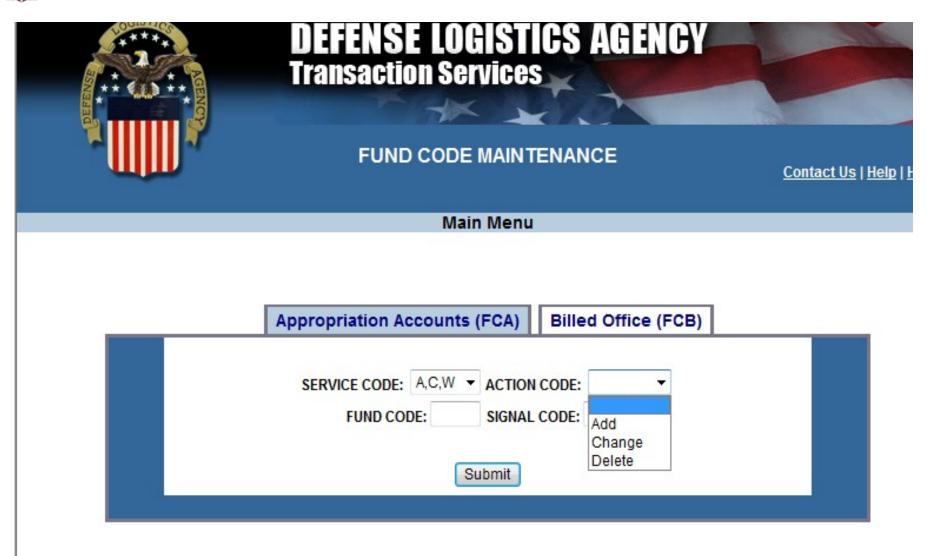

# Main FCA Page

| Appropriation Accounts (FCA) Billed Office (FCB)                        |  |
|-------------------------------------------------------------------------|--|
| SERVICE CODE: A,C,W ▼ ACTION CODE: ▼  FUND CODE: SIGNAL CODE: ▼  Submit |  |

#### FCA - Action Code